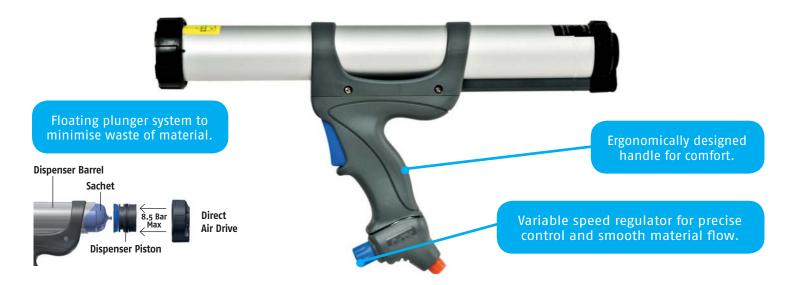

#### **PRODUCT FEATURES:**

• 6.8bar (100psi) regulator as standard (others available).

Standard:

6.8 bar (100 psi)

**Options available: 3.4 bar** (50 psi)

**5.2 bar** (75 psi)

**8.5 bar** (125 psi)

- Tool for larger volume materials.
- Built-in silencer (less than 7odB) for user-friendly environment.

Air tool with exhaust valve (rapid depressurisation when trigger is released)

The Cox Airflow 3 is part of a range of mid-powered pneumatic applicators. Designed for use with low to medium viscosity sealants and adhesives, the Airflow 3 is ideal for professional and semi-professional users.