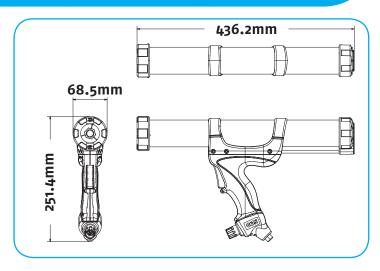

#### **SPECIFICATIONS:**

- Max Pneumatic Pressure: 6.8bar (100psi) (others available)
- Barrel Length: 436.2mmMaximum Thrust: 1.5kN
- · Tool Weight: 820g
- Tool Material: Glass filled nylon handle, anodised aluminium barrel
- Certificates: ISO, REACH, CE, ENPackaging Options: 1 per box