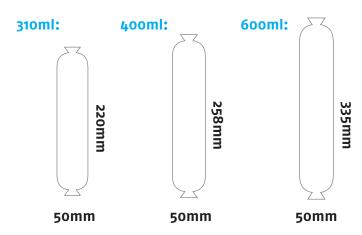

#### **APPLICATIONS:**

- · For low to medium viscosity
- Sachet volumes: 310ml, 400ml, 600ml

#### **SACHETS:**